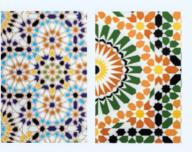

### **15 FAMOUS DECOR PATTERNS**

clockwise from top: Jungle Fever Savage Metallic Silver fabric R718/m; Arco Orsay floral Black fabric R730/m; both Home Fabrics St Michel Naval fabric R536/m Mallorca Citrus R843.60/m; both Hertex Arco Tate Shale fabric in grey R730/m, Home Fabrics Stinson Fern green fabric R433/m, Hertex Carnival Trapeze Sand fabric in mint R798/m, Home Fabrics Holly Naval checked fabric R365/m, Hertex Burlesque Chanson Cetallic Copper fabric R882/m; Kings Road Bromptons green zigzag fabric R1 026/m; Normandy Republican Mineral fabric in light blue print R7 111/m; both Home Fabrics Kameko R425/m; Sabra R425/m; Pezula Annabelle denim R270/m, Coricraft Autobahn Naval stripe fabric R456/m, Hertex How frustrating when you know exactly what you want, but you don't know where to find it, let alone what to call it. To help you, we have compiled DECO's list of the top 15 patterns.

ANIMAL PRINT most commonly includes the patterns of exotic animals' hide, such as leopard and zebra. ARGYLE is a series of interlocking diamonds in solid and outline shapes on a single background colour. CHEVRON is a bi-colour V-shaped zigzag pattern. DAMASK is an intricate sateen, reversible pattern formed by weaving with one warp yarn and one weft yarn.

**FLORAL** patterns are, apart from being utterly fabulous, decorated with flowers, including illustrations, abstract representations and foliage.

**GEOMETRIC** patterns are made of multiple repeating symmetrical shapes. Bold and energetic with universal appeal, geometrics are enjoying a revival at the moment. **HOUNDSTOOTH** is a two-tone, broken-check pattern with serrated corners like that of a canine tooth. **IKAT** is a signature Indonesian pattern decoratively made when the warp and weft threads are tie-dyed before weaving.

**PAISLEY** with Persian and Indian origins, is a cluster of curved feather-shaped figures based on a pine-cone design.

**PLAID** is a checkered or tartan twilled pattern of different colours woven in a cross-barred style.

**POLKA DOTS** are a sprinkling of filled circles, generally equally sized and spaced relatively closely in relation to their diameters.

**QUATREFOIL** is an ornamental medieval pattern resembling a flower or four-leafed clover, most commonly found in tracery.

**SCALE** design, also known as fish-scale or clamshells, is a series of overlapping arcs.

**STRIPES** are parallel bands or lines typically of the same width throughout its length on a contrasting background. **TRELLIS** features an interlocking, lattice-like pattern.