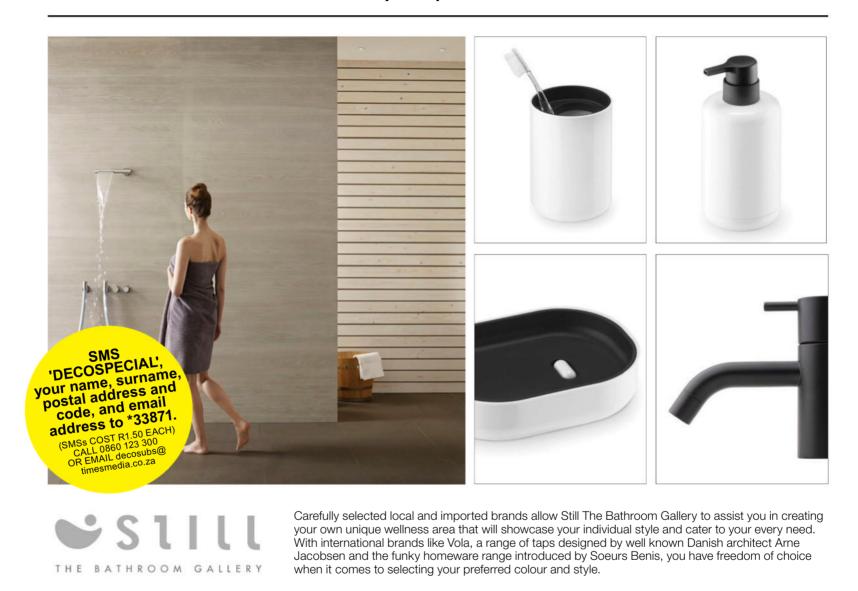

## Create this look

Amber Bath

Bellini Magro Bath spout

Bellini Regno Basin tap

Palamino Marble Grey Emperor Shower floor Marble walls

Vintage wood look floor tiles

Natural Stone & Porcelain Tiles • Kitchen & Bathroom Counter Tops • Sanware • Taps