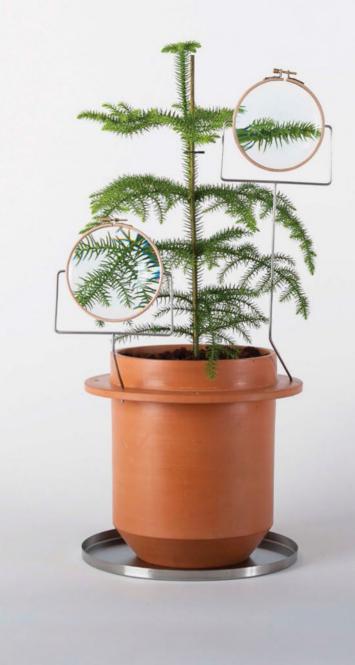

#### <u>EVEN THE SMALLEST SPACES</u> <u>CAN BE TRANSFORMED INTO</u> <u>AN URBAN FARM. WITH ONE</u> <u>SQUARE METRE OF WALL</u> <u>AND A GROW BAG, YOU'LL</u> NEVER BUY LETTUCE AGAIN

Seletti Aquart luxe shower R4 514, Generation Store Six-pocket hanging planter R469, Yuppiechef Seletti 'Lanterna' porcelain and glass tealight holder in anthracite and copper R1 151, Generation Store Alea flower pot R20 498, Créma Design Tokyo Chaise Longue R83 000, Cassina Sun Goddess Longue R16 700, Egg Designs outdoor flooring swatches from left: Nottingham Cumaru R563/m<sup>2</sup>; Country Club in Fairway Green R314/m<sup>2</sup>; Arlington Jatoba R660/m; all Belgotex Reeded Balau decking R49.82/m, Baltic Decking