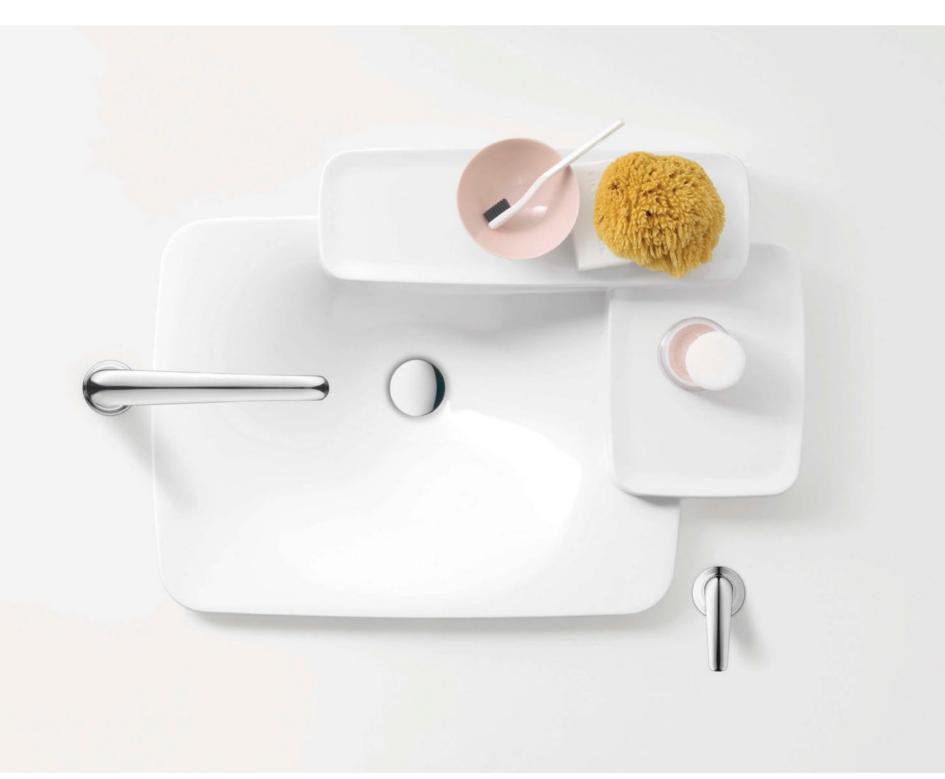

this page InGrid bathroom by vika.be. Orange bathroom designed by Ludovica and Roberto Palomba from kartellbylaufen.com. Sweet Rhubard by Jasper Morrison, from swoon.se. Ceramic mosaic 'Star' tiles by Academy tiles and Astra Walker 'Icon' tapware by Sarah Trotter, from hearthstudio.com.au