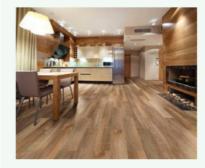

### **BELGOTEX FLOORS**

Arlington LVT (click) R579/m<sup>2</sup> excluding installation belgotexfloors.co.za Ø @belgotex

Get the hottest wood-look from Belgotex Floors' extensive range of modern cushioned vinyl or luxury vinyl tiles. With over 40 shades including whitewashed or distressed wood, there's a perfect foundation for your kitchen.