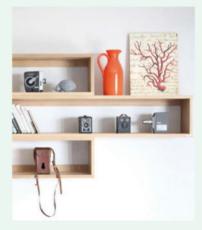

### **15 FAMOUS DECOR PATTERNS**

clockwise from top: Jungle Fever Savage Metallic Silver fabric R718/m; Arco Orsay floral Black fabric R730/m; both Home Fabrics St Michel Naval fabric R536/m Mallorca Citrus R843.60/m; both Hertex Arco Tate Shale fabric in grey R730/m, Home Fabrics Stinson Fern green fabric R433/m, Hertex Carnival Trapeze Sand fabric in mint R798/m, Home Fabrics Holly Naval checked fabric R365/m, Hertex Burlesque Chanson Cetallic Copper fabric R882/m; Kings Road Bromptons green zigzag fabric R1 026/m; Normandy Republican Mineral fabric in light blue print R7 111/m; both Home Fabrics Kameko R425/m; Sabra R425/m; Pezula Annabelle denim R270/m, Coricraft Autobahn Naval stripe fabric R456/m, Hertex How frustrating when you know exactly what you want, but you don't know where to find it, let alone what to call it. To help you, we have compiled DECO's list of the top 15 patterns.