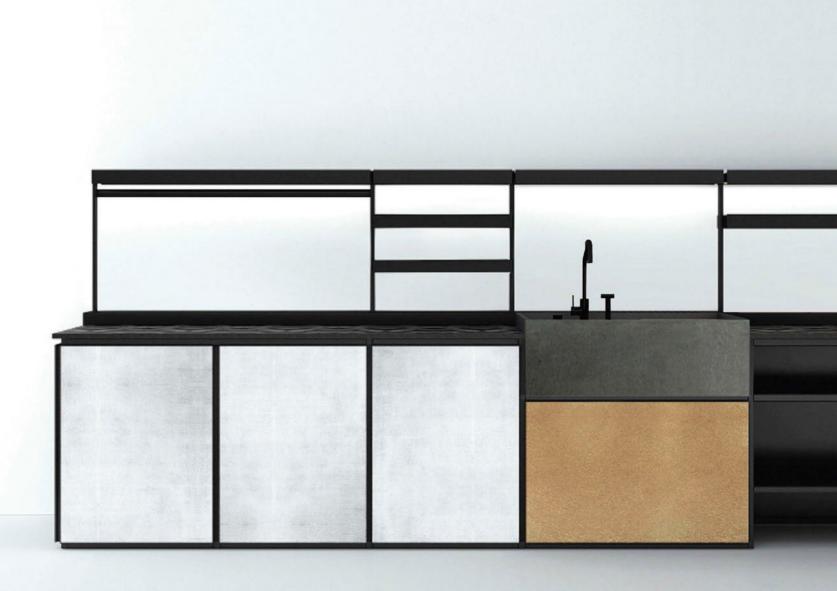

# **KITCHEN** / the crucible

Blending form with function and blurring the line between utilitarian and decorative, the kitchen is where performance and aesthetics combine at the heart of every home

### GASTRONOMIC TRENDS

One of the biggest trends in kitchen design is the shift from a purely utilitarian workspace to a social living room — the hub of the home. The key to modern kitchens is to have open-plan design with integrated, multi-purpose islands. They are continually being reinvented; combining stove tops with prepping areas, dining tables and serving stations. Traditional lines are also combined with sizzling contemporary style, making kitchen appliances look more like furniture.

#### Whether your kitchen revamp budget is R50 000 or R500 000, here's how it tends to be spent:

9% electrics and plumbing16% walls, ceilings, floors, doors and windows29% cabinets and hardware22% design and installation10% counters14% appliances