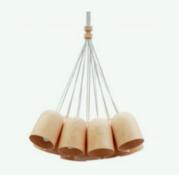

### KNOT

White Jane Macrame plant hanger R629 knot.storenvy.com

W

♥ @Knot\_ZA

KNØT offers stylish, custom-designed macrame hangers in a variety of colours and sizes. All plant hangers – for plants or fruit – are individually hand-crafted, making them the perfect bespoke addition to any space.