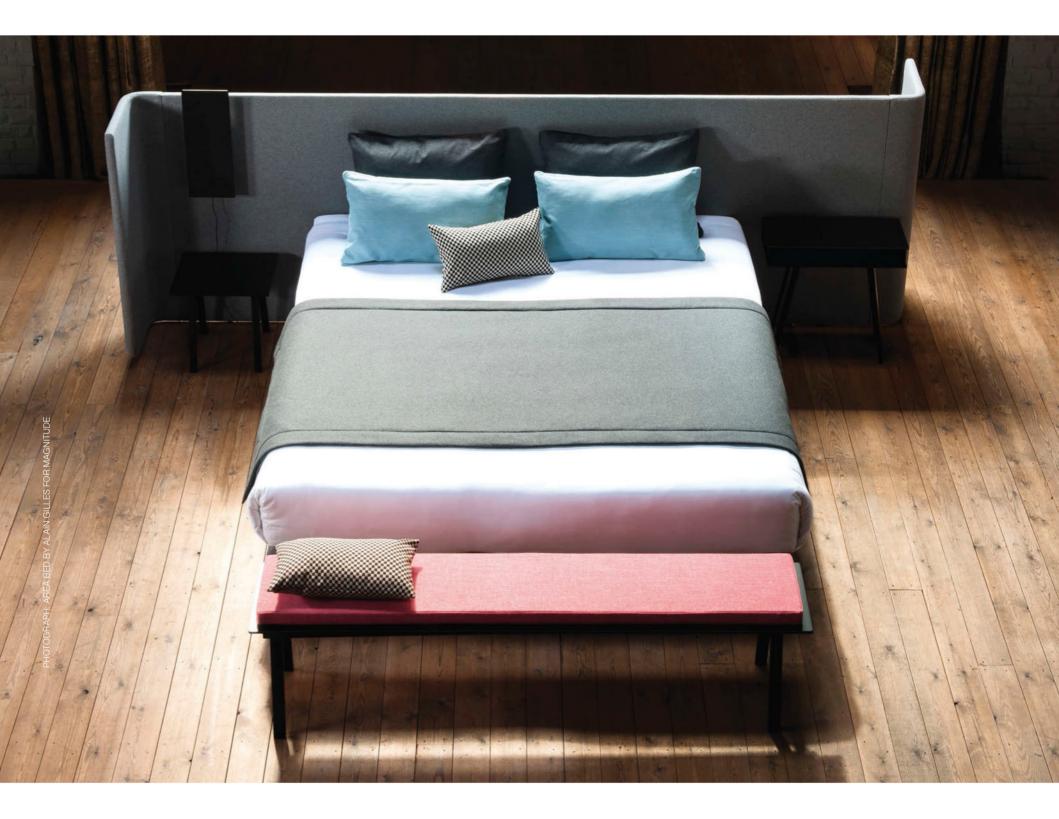

### SLUMBERLAND TRENDS

With the increased emphasis on having **health-conscious happiness** in the home, it has never been more important to get a good night's sleep. Given that most of us spend more time in our bedrooms than any other room in the house, it's the most worthy investment of our time and money to make the space accommodate our needs and reflect our personal taste. When space is at a premium in our ever-decreasing square-meterage, clever stowaway storage space that helps accommodate guests, and is pleasing to the eye, becomes paramount – like the **mattress storage system** that doubles up as a handy console (right).

Making our bedrooms entirely **tech-free zones** is a popular movement; combating the copious daily screen-time to which we are exposed, to the detriment of our health and quality of sleep. Decor trends are following suit: pared-back, industrial, skinny metal legs and Scandi-inspired natural wooden finishes along with a greyish-black and off-white muted pebble palette, all create a **calming bedroom space** devoid of the day's distracting details.

this page Chmara Rosinke timber day bed for Hermès from chmararosinke.com, mattress drawers from campeggisrl.it/en/products/family, 9° System for hanging from marthaschwindling.com

LOOK AFTER YOUR LINEN. STORE BEDDING SETS IN A COOL, DRY LINEN CLOSET ALONG WITH FRAGRANCED, ACID-FREE TISSUE PAPER TO PREVENT DISCOLOURATION AND KEEP THEM FRESH