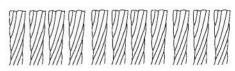

### WEAVING TECHNIQUES

Be properly informed when you choose your next carpet. These illustrations will show you what to look for and where it is best to use.

LOOP PILE The yarn is looped onto the back of a carpet. Good for high-traffic areas.

CUT PILE One of the most common residential carpets; the tops of the loops are cut to stand upright.

**CUT LOOP PILE** This method creates patterns with the loop piles at the same height. Avoid these if you have animals or kids.