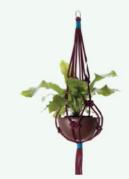

### KNOT

White Jane Macrame plant hanger R629 knot.storenvy.com

W

♥ @Knot\_ZA

KNØT offers stylish, custom-designed macrame hangers in a variety of colours and sizes. All plant hangers – for plants or fruit – are individually hand-crafted, making them the perfect bespoke addition to any space.