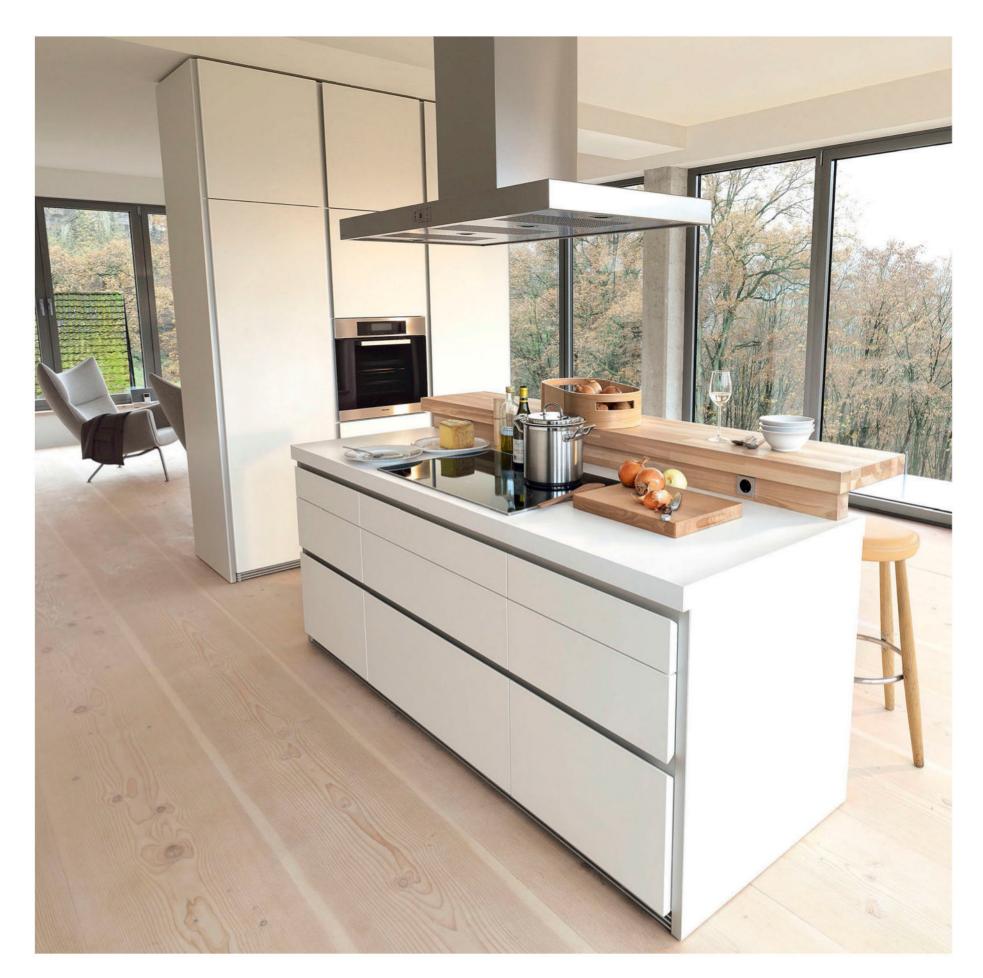

# **DECO**ONLINE

bulthaup b1 embodies timeless, efficient design that focuses on the essentials. The result of precise craftsmanship, it offers the perfect balance of form and function. To learn more about what makes bulthaup b1 unique, contact your local retail partner at www.livingkitchens.bulthaup.com

Solitaire island available from

livingkitchens.bulthaup.com

BULTHAUP

December 2015

У @bulthaup

Bulthaup is a global leader in the luxury kitchen market, renowned for superb design, matchless craftsmanship and unrivalled German quality – both in the product range and in service. They offer excellent materials, fittings and finishes.