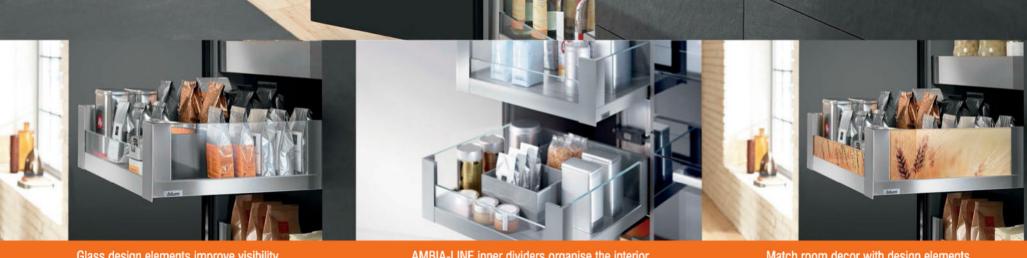

Now available with new LEGRABOX free which offers more freedom of design for drawers

Glass design elements improve visibility

AMBIA-LINE inner dividers organise the interior  Match room decor with design elements