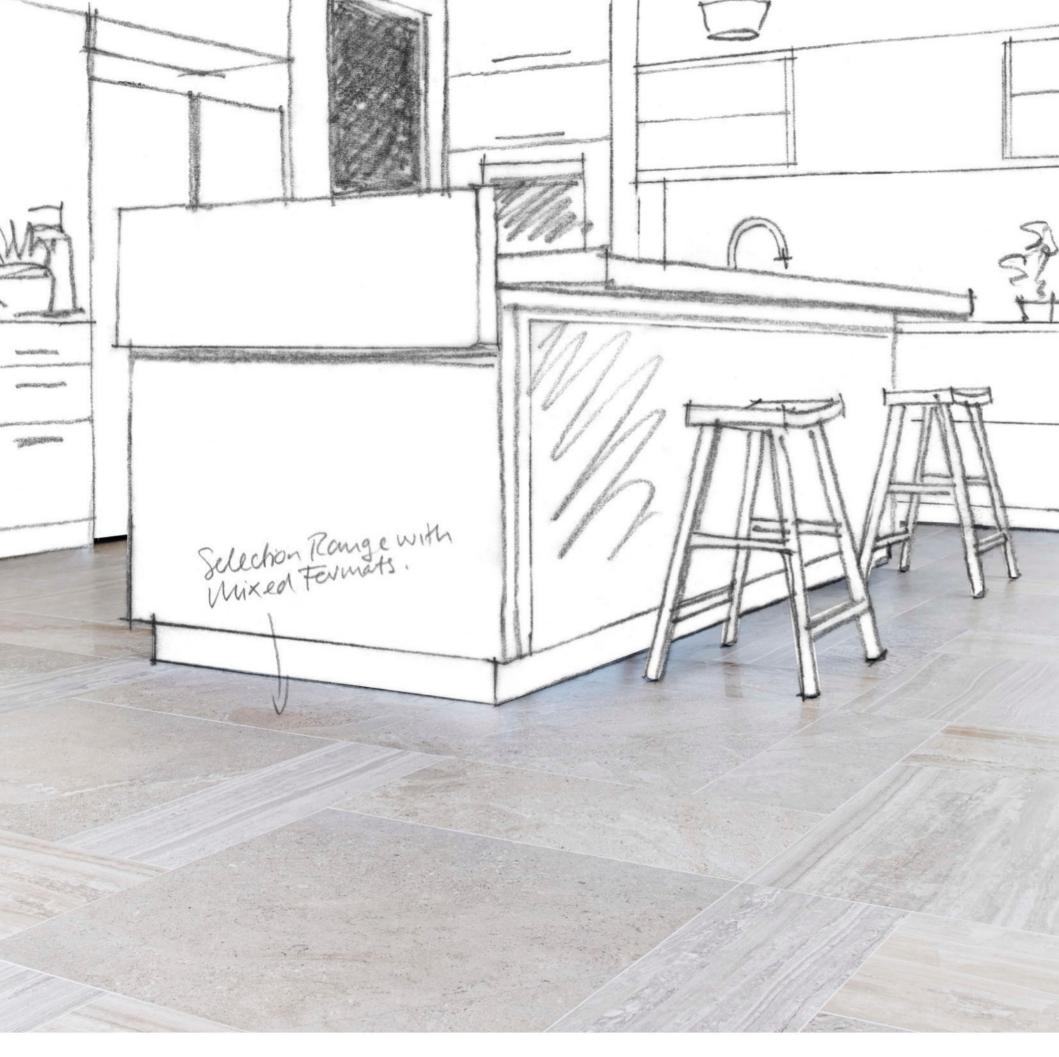

# **KITCHEN** / the crucible

Blending form with function and blurring the line between utilitarian and decorative, the kitchen is where performance and aesthetics combine at the heart of every home

### IDEAL FOR OPEN-PLAN LIVING, THE <u>NEW 'HIDDEN KITCHEN' IS ALL ABOUT</u> <u>CONCEALING EVERYTHING, WHILE</u> <u>REMAINING PRACTICAL</u>

### GASTRONOMIC TRENDS

One of the biggest trends in kitchen design is the shift from a purely utilitarian workspace to a social living room — the hub of the home. The key to modern kitchens is to have open-plan design with integrated, multi-purpose islands. They are continually being reinvented; combining stove tops with prepping areas, dining tables and serving stations. Traditional lines are also combined with sizzling contemporary style, making kitchen appliances look more like furniture.