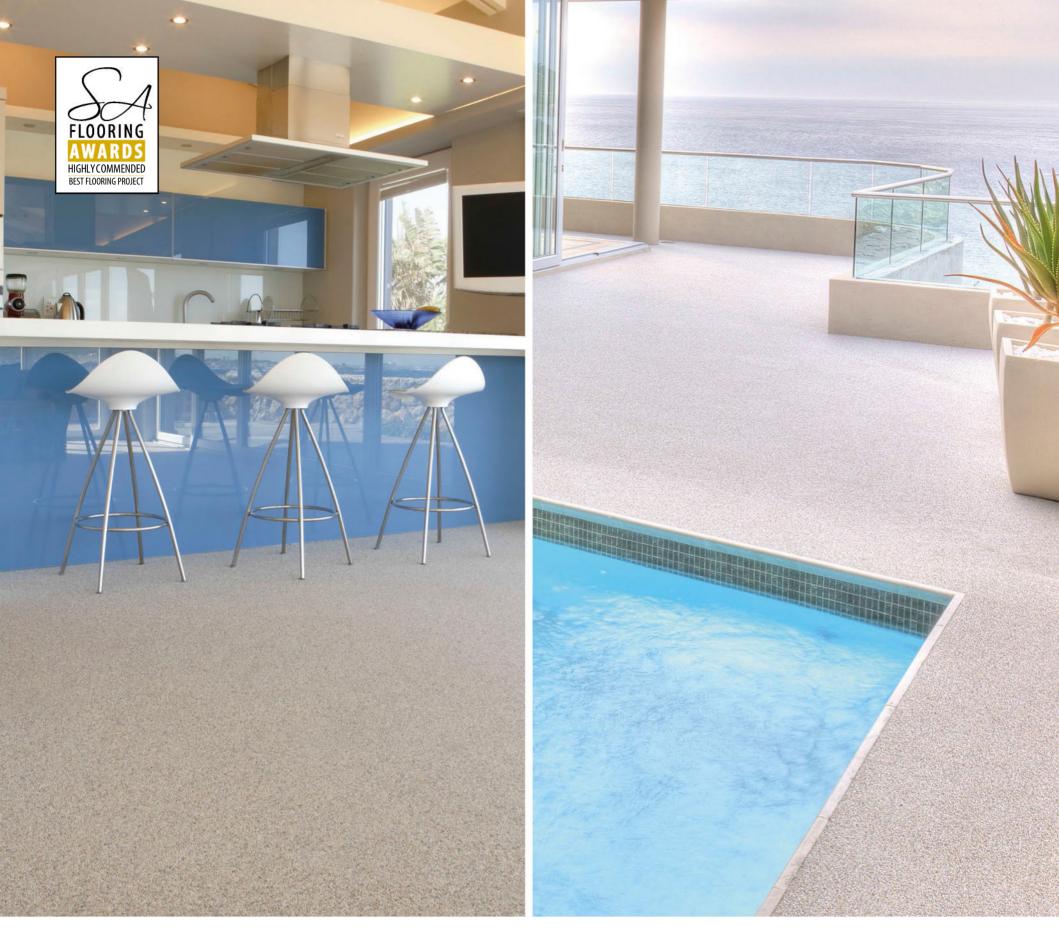

### SEAMLESS FLOORING SYSTEMS

Quartz carpet from R741/m<sup>2</sup> fully installed quartzcarpet.co.za **a** 0860 1782 789

Quartz Carpet is a natural, slip-resistant, textured, seamless, quartz stone flooring system. It is 100% UV stable, easy to maintain and famously durable. Quartz Carpet is perfect for both indoor and outdoor applications.