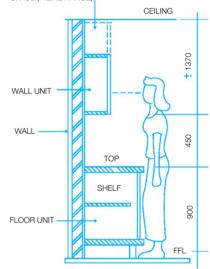

#### Key dimensions

Not sure what the ideal height is for your kitchen cabinetry? We've got you covered.

A popular choice for kitchen floors, walls, splashbacks and work surfaces, tiling is functional, durable and water-resistant. There are also so many options of colours, sizes and shapes, giving you the flexibility to achieve the look you desire. For an ultra-slick look, go with large glossy tiles as large as 600  $\ensuremath{\boldsymbol{x}}$ 300mm and bigger. Or, if you prefer, opt for an earthy palette; stone and stone-effect tiles will do the trick. You can also get colour confident, creating a statement with a bold, colourful splashback.