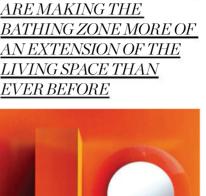

While it's wise to **keep clutter to a minimum** in the bathroom, there is a growing trend of personalisation in the powder room – with free-standing baths and dresser-style vanities making the bathing zone more an extension of the home's living space than a traditional wet room.