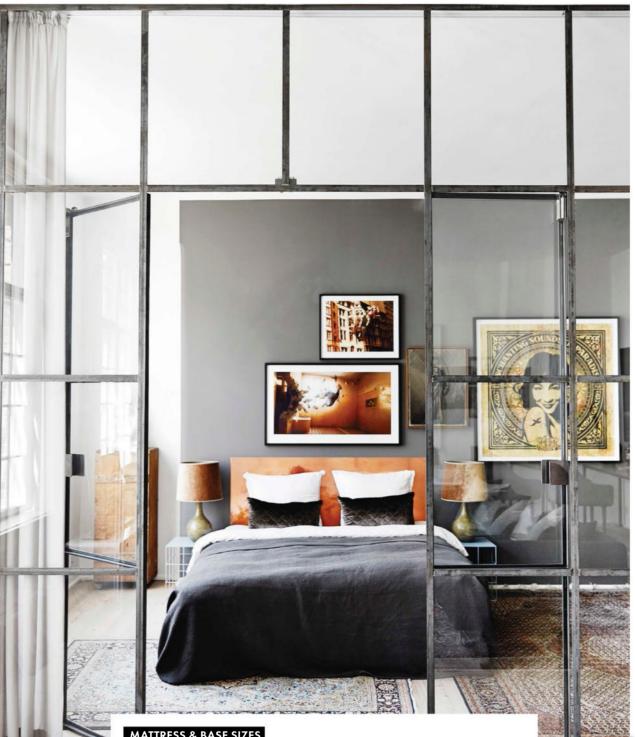

**BEDROOM**STYLE

# **BEDROOM** / personal space

In your own private sanctuary for relaxation and revival, it's important to furnish the room of your dreams with maximum comfort and individual flair

PURCHASE YOUR PILLOWS WITH COMFORT IN MIND. WHETHER FIRM OR SOFT, CHOOSE THE DENSITY THAT COMPLEMENTS YOUR SLEEPING HABITS AND GIVES YOU THE SUPPORT YOU NEED

### SLUMBERLAND TRENDS

With the increased emphasis on having **health-conscious happiness** in the home, it has never been more important to get a good night's sleep. Given that most of us spend more time in our bedrooms than any other room in the house, it's the most worthy investment of our time and money to make the space accommodate our needs and reflect our personal taste. When space is at a premium in our ever-decreasing square-meterage, clever stowaway storage space that helps accommodate guests, and is pleasing to the eye, becomes paramount – like the **mattress storage system** that doubles up as a handy console (right).

Making our bedrooms entirely **tech-free zones** is a popular movement; combating the copious daily screen-time to which we are exposed, to the detriment of our health and quality of sleep. Decor trends are following suit: pared-back, industrial, skinny metal legs and Scandi-inspired natural wooden finishes along with a greyish-black and off-white muted pebble palette, all create a **calming bedroom space** devoid of the day's distracting details.