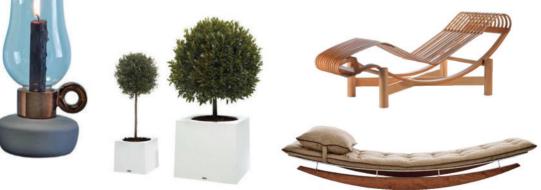

#### <u>EVEN THE SMALLEST SPACES</u> <u>CAN BE TRANSFORMED INTO</u> <u>AN URBAN FARM. WITH ONE</u> <u>SQUARE METRE OF WALL</u> <u>AND A GROW BAG, YOU'LL</u> NEVER BUY LETTUCE AGAIN

Seletti Aquart luxe shower R4 514, Generation Store Six-pocket hanging planter R469, Yuppiechef Seletti 'Lanterna' porcelain and glass tealight holder in anthracite and copper R1 151, Generation Store Alea flower pot R20 498, Créma Design Tokyo Chaise Longue R83 000, Cassina Sun Goddess Longue R16 700, Egg Designs outdoor flooring swatches from left: Nottingham Cumaru R563/m<sup>2</sup>; Country Club in Fairway Green R314/m<sup>2</sup>; Arlington Jatoba R660/m; all Belgotex Reeded Balau decking R49.82/m, Baltic Decking