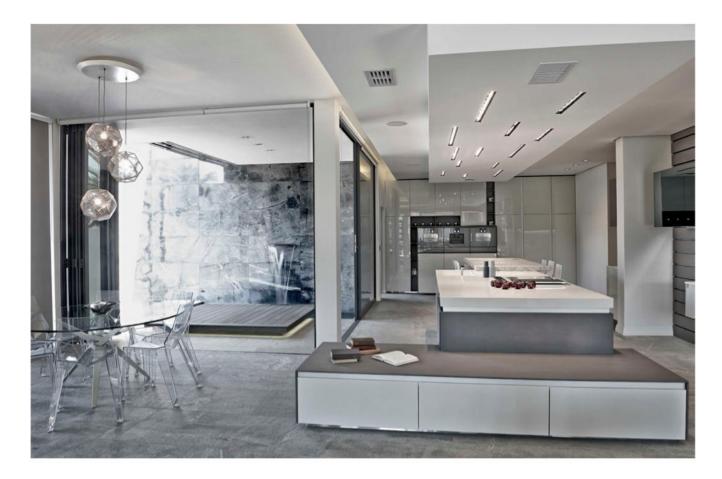

# **KITCHEN** / the crucible

Blending form with function and blurring the line between utilitarian and decorative, the kitchen is where performance and aesthetics combine at the heart of every home

### GASTRONOMIC TRENDS

One of the biggest trends in kitchen design is the shift from a purely utilitarian workspace to a social living room — the hub of the home. The key to modern kitchens is to have open-plan design with integrated, multi-purpose islands. They are continually being reinvented; combining stove tops with prepping areas, dining tables and serving stations. Traditional lines are also combined with sizzling contemporary style, making kitchen appliances look more like furniture.

this page Idunsgate Olso by Haptic Architects, La Cornue W Projets by Jean-Michel Wilmotte for La Cornue, The Pavilion House by Arent & Pyke

Blade herb scissors R139, Yuppiechef Defy 5 Burner Cream Gas Electric Stove R12 999, Makro Oscar Juicer DA1000 from R5 130, Wellness Warehouse Wusthof Silver Santoku knife R449; Wusthof Ikon chef's knife R1 579; Yuppiechef Breville Bean to Cup Espresso Machine R5 699 @home Kettle R1 899, Smeg tiles from left to right: Handmade Encaustic tiles R50, Onsite Chocolate 30mm granite from R2 964/ m<sup>2</sup>, Womag Handmade Encaustic tiles R50, Onsite Raw tile R500/m<sup>2</sup> Kenzan Tiles