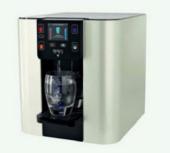

### BIBO

Water Bar R8 950 **☎ 0800 00 2426** Bibo.co.za

The BIBO Water Bar is, quite simply, the future of water. At a touch of a button, and connected to your water mains, it provides pure, filtered, chilled or boiling water, instantly. It is also energy efficient and environmentally friendly.

# The future of water at the touch of a button.

The BIBO Water Bar simply connects to your water mains for pure, filtered, chilled & boiling water, instantly.

- Pure, great tasting filtered water
- Endless supply, no refilling
- No more waiting for water to boil or chill
- No more buying or reloading drums full of filtered water
- Energy efficient and environmentally friendly

# Available at www.bibo.co.za or call 0800 00 BIBO (2426)

BIBO holds the highest water quality accreditations in the world

VERTER ALLANGE

Add a refreshing new dimension to your kitchen space by opting for bold, visual design statements and accented colour from Smeg's iconic range of co-ordinating collections.