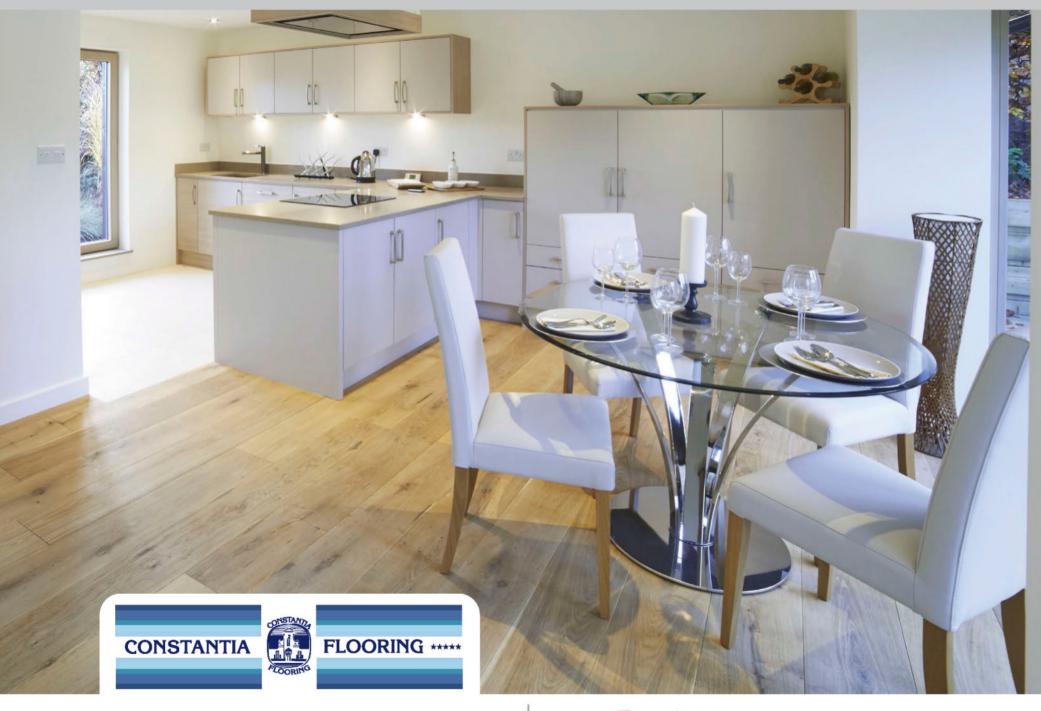

# 11 / KITCHEN

Blending form with function, the kitchen is where performance and aesthetics combine at the heart of every home.

 $21 \ / \ LIVING ROOM$  Accommodating all aspects of daily life, the living room walks the line between the stylish centrepiece and homely hub.

# **KITCHEN** / the crucible

Blending form with function and blurring the line between utilitarian and decorative, the kitchen is where performance and aesthetics combine at the heart of every home

### GASTRONOMIC TRENDS

One of the biggest trends in kitchen design is the shift from a purely utilitarian workspace to a social living room — the hub of the home. The key to modern kitchens is to have open-plan design with integrated, multi-purpose islands. They are continually being reinvented; combining stove tops with prepping areas, dining tables and serving stations. Traditional lines are also combined with sizzling contemporary style, making kitchen appliances look more like furniture.