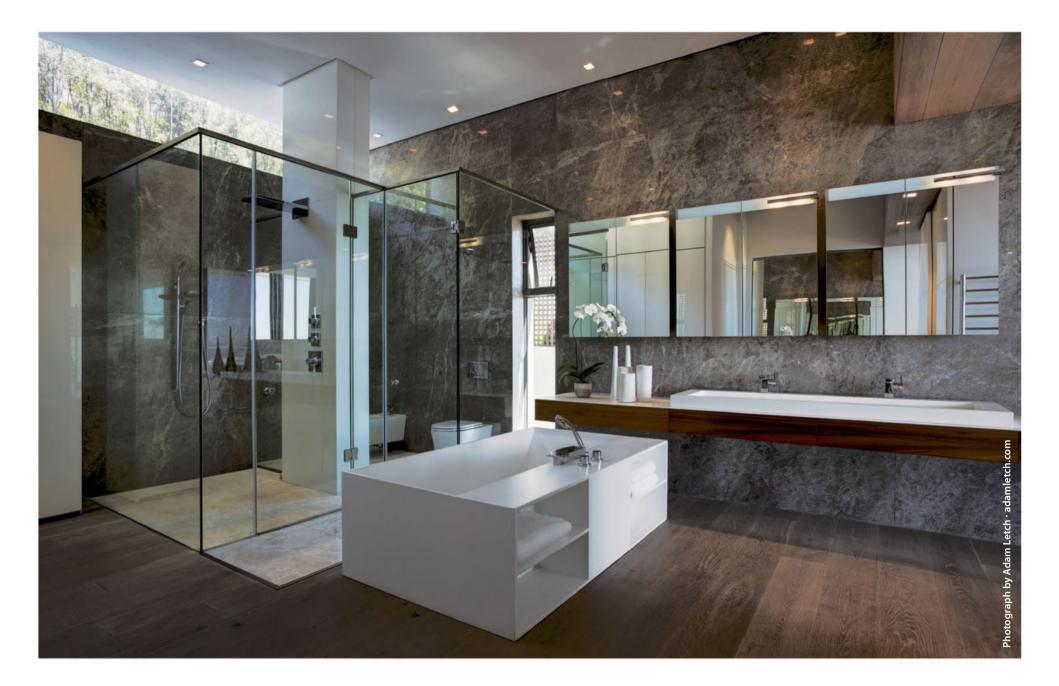

# **BATHROOM** / fresh faced

With the lotions and potions of daily ablutions cleverly hidden away behind clean lines and sumptuous surfaces, your home spa should be fresh and fragrant with tiles, tubs and taps that shine

No longer a purely utilitarian space, today's bathroom is the home's hub of refreshment and luxurious relaxation. Trends in this space are indulgent in form but conservative in function.

BOLD COLOURSAND

PERSONALISED VANITIES

**Bespoke vanities** are gaining popularity, custom-made with precision to anticipate the daily routine of personal ablutions; where the illusion of space is enhanced by sleek storage solutions for a clean, contemporary look. When combined with **water-saving technology**, from low-flow toilets to faucet aerators and smart showers, the result is both style- and sustainability-conscious in equal measure.

Sharp perpendicular lines can be softened with a resurgence of wooden finishes. From wood-look tiles and walnut plank units to smaller wooden accessories, **natural textures** offer a welcome relief from the clinical chrome and porcelain of traditional fixtures.

**Plant life** is encroaching upon every surface and not just in the abundance of potted succulents in monochrome ceramics – for the more contemporary and ambitious bathroom designers, vertical gardening covers walls too, for a truly organic home spa experience.

#### ON THE TILES

Bold, statement-making tiles in solid colours and intricate geometric patterns is a bathroom trend from last year that has gained momentum in 2015.

**Over-emphasised grouting** confidently defines white or off-white tiles, while varied textured patterns of the same muted colour, like a dark charcoal grey, add a tactile dimension without risking a striking colour. For those willing to be a little more daring, the **Mediterranean feel of cerulean blue** is a fittingly aquatic hue for a statement wall. When small bathrooms lack the vertical space for a feature wall, homeowners are unleashing their creativity on the floor beneath their feet.

While it's wise to **keep clutter to a minimum** in the bathroom, there is a growing trend of personalisation in the powder room – with free-standing baths and dresser-style vanities making the bathing zone more an extension of the home's living space than a traditional wet room.

BIGGER SHOWERS, FREE-STANDING TUBS AND SLEEK, INVISIBLE STORAGE SPACE MAKE BATHROOMS FEEL FRESH, CLEAN AND INVIGORATING SPACES TO RELAX IN 6

PHOTOGRAPH: LAVO.CO.ZA