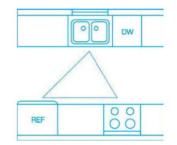

### The work triangle

This is a basic principle for designing ergonomic, efficient kitchen layouts with a seamless flow from one workspace to the next. Most of the work in the kitchen happens between stove, the sink and the fridge, so you should be able to draw a triangle between these three 'work centres'. When these three elements are in this configuration, the kitchen space is easier to use, cutting down on wasted steps.